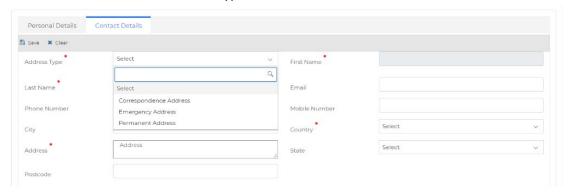

 Go to My Profile → Student Information. Click on Contact Details and select Address Type to view and/or edit various address type

- To update Correspondence or Emergency details, select Correspondence Address or Emergency Address in the Address Type drop-down list, edit the affected information and click Save to update the information.
  - Correspondence Address is <u>editable</u>. It refers to your contact information while studying in Swinburne Sarawak. State and Country has fixed value.
  - **Emergency Address** is <u>editable</u> and will be used by the staff during emergency.
  - **Permanent Address** is <u>not editable</u> by you. If you find your address to be incorrect, please approach the SIC staff with evidence for amendment to be made.