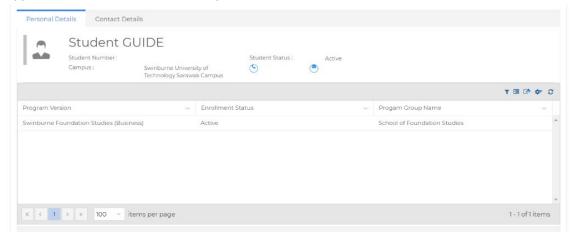

## **Student Information**

This page contains your personal details such as profile picture, assigned Student Number inclusive of program information and program status. As this page is a read-only page, you may need to approach the SIC staff if there is any misinformation.