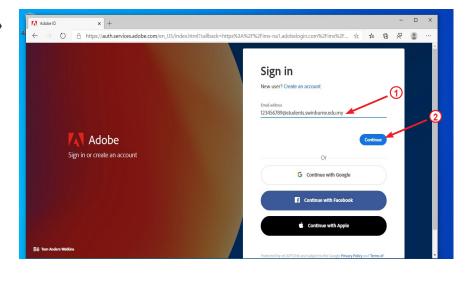

## Enter your **Swinburne Sarawak email address** in the space provided and click on the **Continue** button

Adobe will recognise that your email address is associated with a Swinburne provided Adobe ID and redirect you to the Office 365 portal to sign in