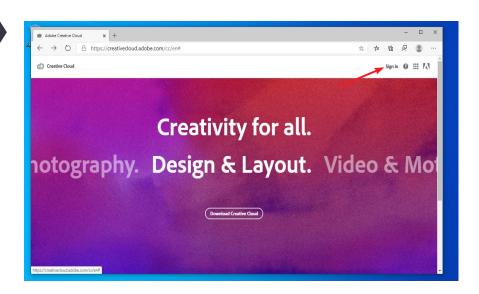

> Date Created: Thursday 14th May 2020 Information Technology | Swinburne Sarawak

 Open your preferred web browser and navigate to https://creativecloud.adobe.com/

3

1

## On Creative Cloud page, click **Sign In**