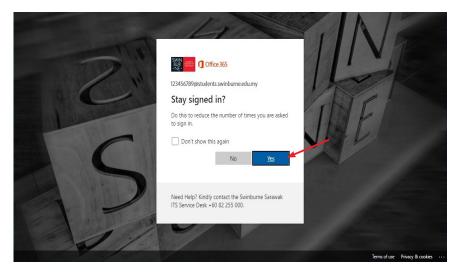

Enter your **password** in the space provided and click on the **Sign in** button

Select **Yes** to stay signed in to Office 365

Once you have successfully signed into your Adobe account, click **Install Creative Cloud app** link