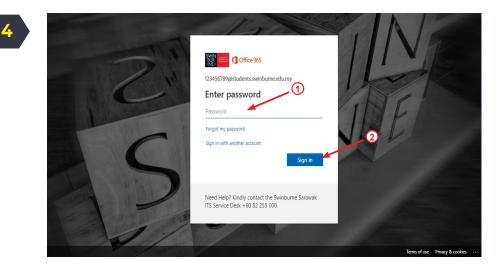

Enter your **password** in the space provided and click on the **Sign in** button

Select **Yes** to stay signed in to Office 365

Once you have successfully signed into your Adobe account, click **Install Creative Cloud app** link