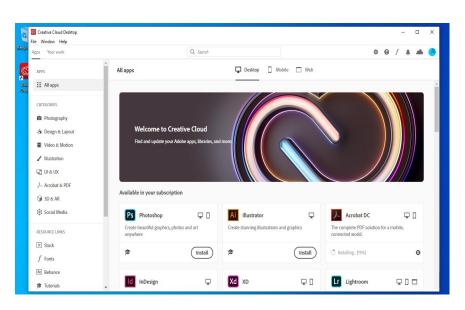

Content for the **Creative Cloud Desktop Application** is now loading

A list of applications available to install will now be displayed in the window. Select any Adobe application and click on the **Install** button

Creative Cloud Des Q. Search 🏶 🛛 f 🔺 📥 🤇 Your worl 🖵 Desktop 📋 Mobile 🗔 Web Ć ADDS All apps All apps CATEGORIES Photography Welcome to Creative Cloud 👍 Design & Layout Video & Motion / Illustration LO UI&UX الله Acrobat & PDF Available in your subscription DI 3D & AR 🕸 Social Media Ps Photoshop Ai Illustrator Acrobat DC ₽0 Ţ ₽0 autiful graphics, photos and art and graphics The complete PDF solution for a mobile, connected world ing illus RESOURCE LINKS Stock 3 Install Install 3 Install 3 f Fonts Be Behance ld InDesign Ţ Xd xd ₽0 LI Lightroom ₽0□ S Tutorials